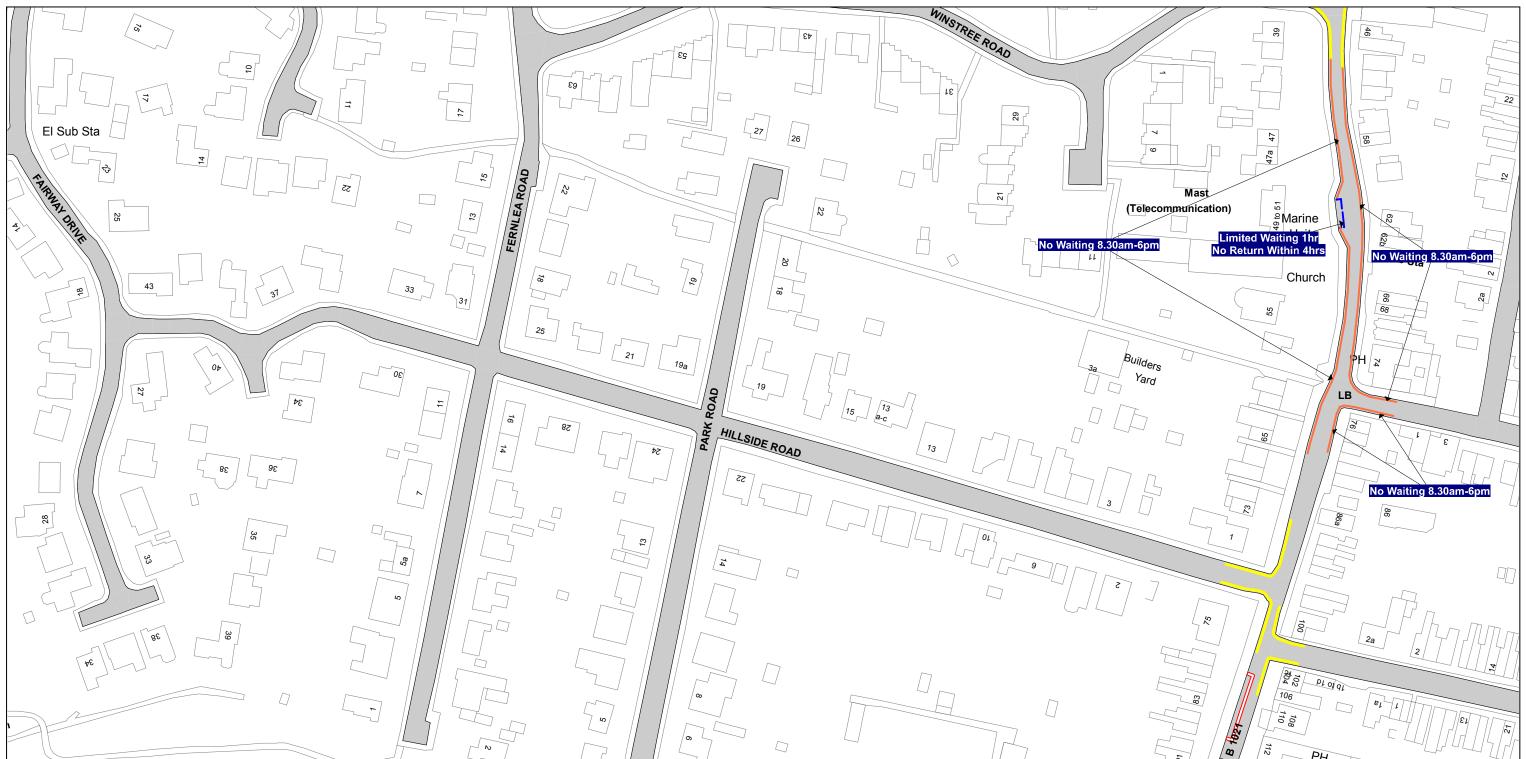

TL845 060

The South Essex Parking Partnership **Civic Centre Duke Street** Chelmsford CM1 1JE

**Essex County Council County Hall** Chelmsford **Essex** 

Sheet Revision Number: 1

Sheet Active From: 22/04/2024

**Scale -** 1:1250

#### SEE STATIC MAP SCHEDULE LEGEND FOR RESTRICTIONS DISPLAYED

Metres 100

# Title - South Essex Partnership -Street Waiting, Loading and Parking Plans

Produced from Ordnance Survey 1:1250 mapping with permission of the Controller of Her Majesty's Stationary Office (c) Crown Copyright Licence No. 100019602
Unauthorised reproduction infringes Crown Copyright and may lead to prosecution or Civil Proceedings

@ A3

This copy has been made by or with the authority of the Head of Legal Services of Essex County Council, pursuant of section 47 of the Copyright, Designs and Patents Act 1988 ('the Act'). Unless the Act provides a relevent exception to copyright, the copy must not be copied without the prior permission of the copyright owner.