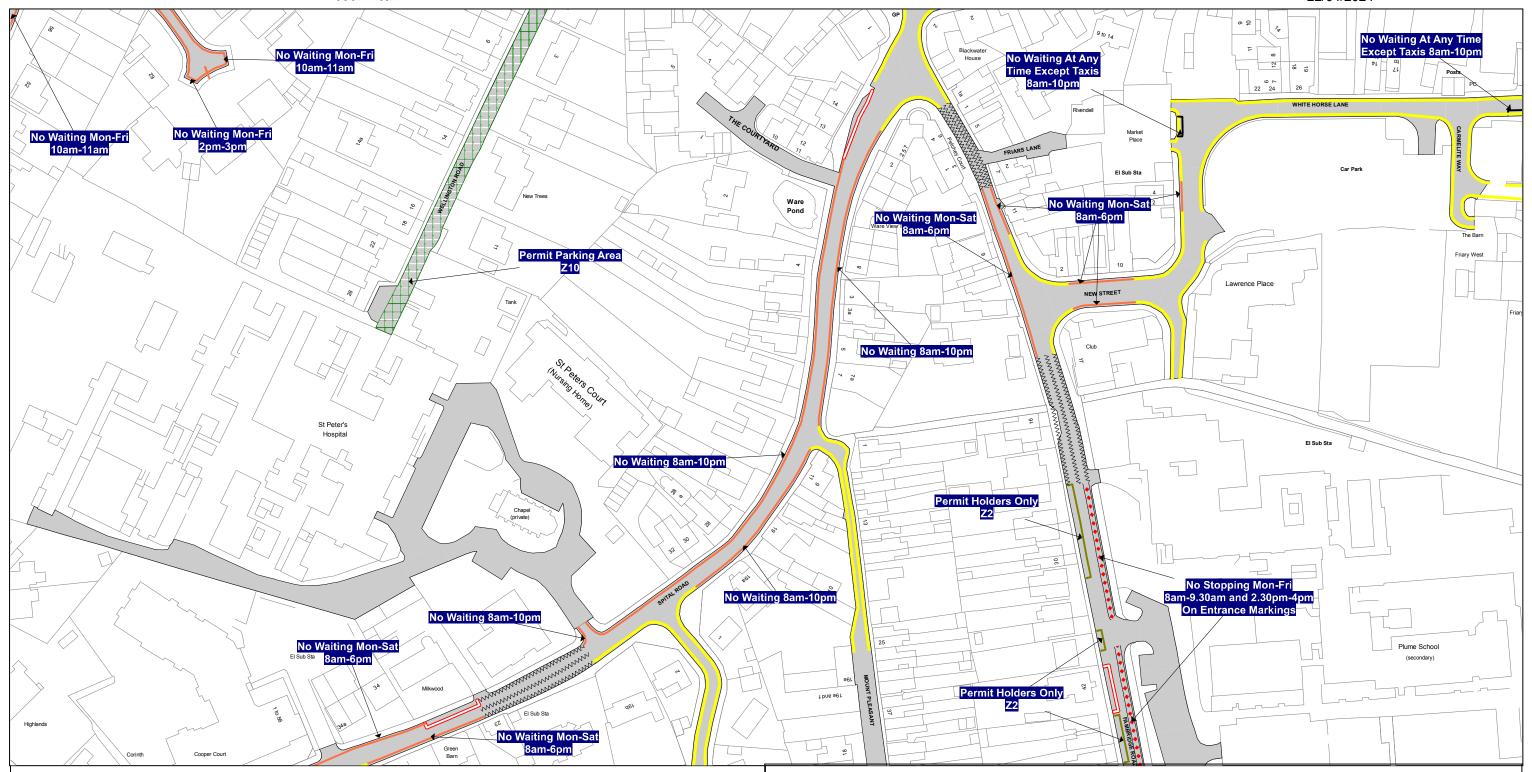

TL840 060

CONFIRMED

The South Essex Parking Partnership **Civic Centre Duke Street** Chelmsford CM1 1JE

**Essex County Council County Hall** Chelmsford **Essex** 

Sheet Revision Number:

**Sheet Active From:** 22/04/2024

#### SEE STATIC MAP SCHEDULE LEGEND FOR RESTRICTIONS DISPLAYED

@ A3

**Scale -** 1:1250

Title - South Essex Partnership -Street Waiting, Loading and Parking Plans

100

Metres

Produced from Ordnance Survey 1:1250 mapping with permission of the Controller of

Her Majesty's Stationary Office (c) Crown Copyright Licence No. 100019602
Unauthorised reproduction infringes Crown Copyright and may lead to prosecution or Civil Proceedings

This copy has been made by or with the authority of the Head of Legal Services of Essex County Council, pursuant of section 47 of the Copyright, Designs and Patents Act 1988 ('the Act'). Unless the Act provides a relevent exception to copyright, the copy must not be copied without the prior permission of the copyright owner.