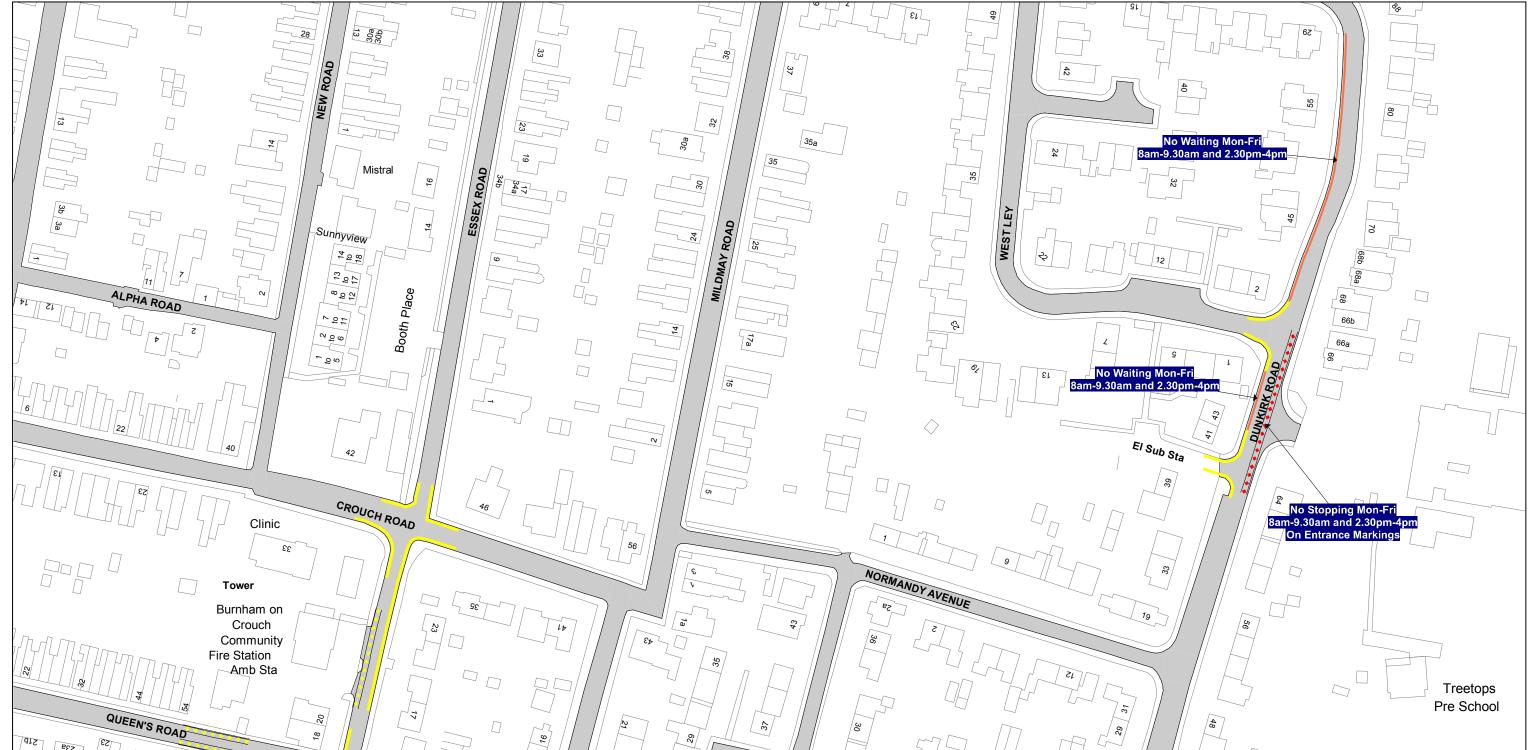

TL845 067

The South Essex Parking Partnership **Civic Centre Duke Street** Chelmsford CM1 1JE

**Essex County Council County Hall** Chelmsford **Essex** 

Sheet Revision Number: 4

Sheet Active From: 22/04/2024

#### SEE STATIC MAP SCHEDULE LEGEND FOR RESTRICTIONS DISPLAYED

Produced from Ordnance Survey 1:1250 mapping with permission of the Controller of Her Majesty's Stationary Office (c) Crown Copyright Licence No. 100019602 Unauthorised reproduction infringes Crown Copyright and may lead to prosecution or Civil Proceedings

@ A3

**Scale - 1:1250** 

This copy has been made by or with the authority of the Head of Legal Services of Essex County Council, pursuant of section 47 of the Copyright, Designs and Patents Act 1988 ('the Act'). Unless the Act provides a relevent exception to copyright, the copy must not be copied without the prior permission of the copyright owner.