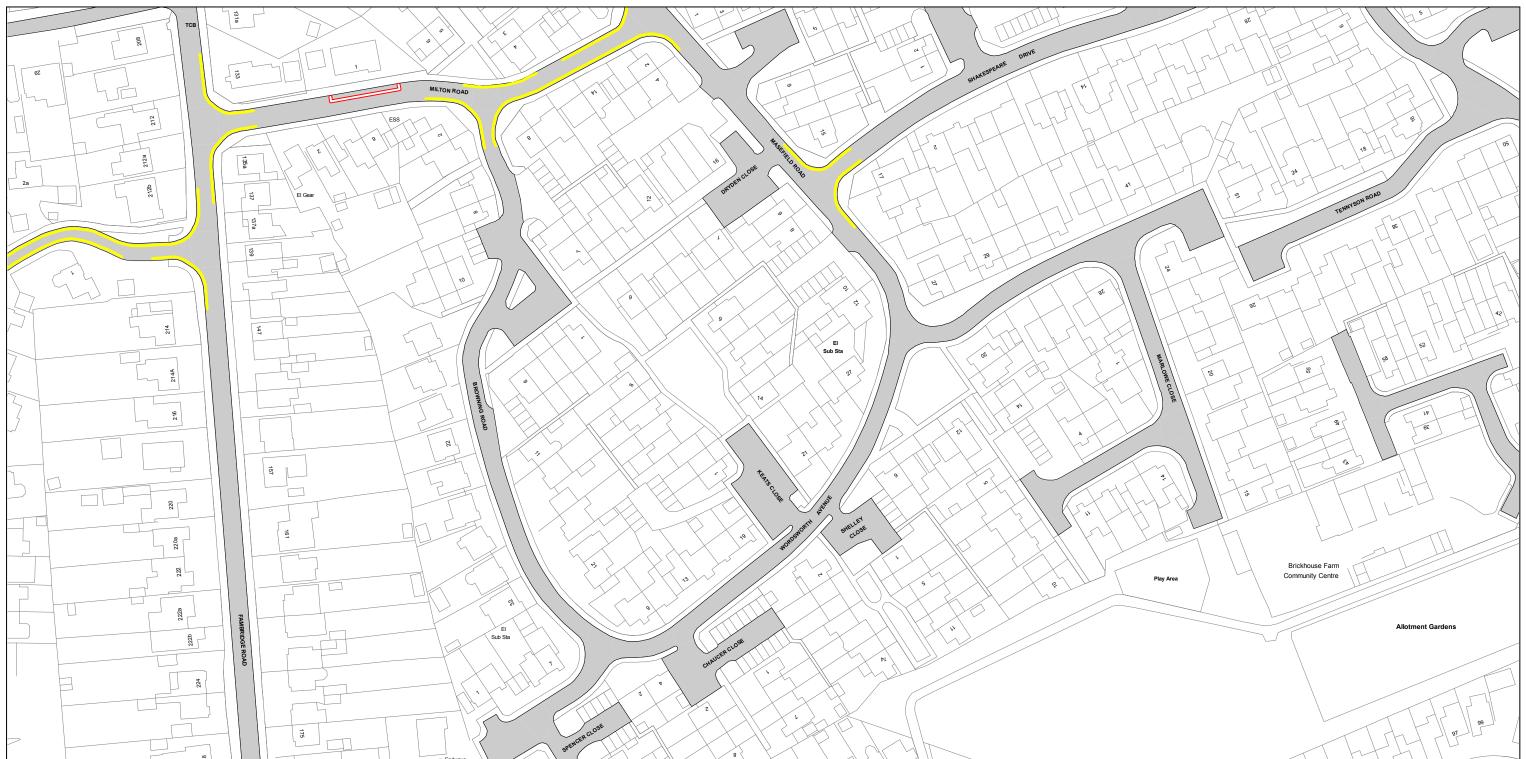

TL845 057

The South Essex Parking Partnership **Civic Centre Duke Street** Chelmsford CM1 1JE

**Essex County Council County Hall** Chelmsford **Essex** 

Sheet Revision Number:

**Sheet Active From:** 22/04/2024

#### SEE STATIC MAP SCHEDULE LEGEND FOR RESTRICTIONS DISPLAYED

**Scale -** 1:1250

Metres

100

# Title - South Essex Partnership -Street Waiting, Loading and Parking Plans

Produced from Ordnance Survey 1:1250 mapping with permission of the Controller of Her Majesty's Stationary Office (c) Crown Copyright Licence No. 100019602
Unauthorised reproduction infringes Crown Copyright and may lead to prosecution or Civil Proceedings

This copy has been made by or with the authority of the Head of Legal Services of Essex County Council, pursuant of section 47 of the Copyright, Designs and Patents Act 1988 ('the Act'). Unless the Act provides a relevent exception to copyright, the copy must not be copied without the prior permission of the copyright owner.